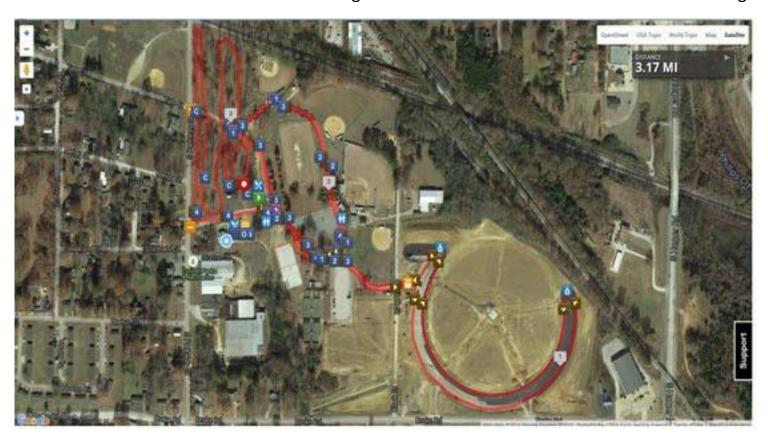

# RACE DAY—SATURDAY, APRIL 24TH

Location: Corinth City Park

309 South Parkway Corinth MS 38834

Times: 7am Volunteer / Vendors

8am Registration and Pick-Up

8:40 Warm-up/National

Anthem/Prayer at Main Stage

9am Color Run Starts!

#### Registration/Food/Restrooms BRING CASH FOR FOOD AND EXTRAS

Registration will be located at the main pavilion area marked by a Check-In Flag, all volunteers, vendors and participants need to report here first unless you picked up your packet on Friday then you are all set to enjoy the fun once you arrive. GG's Pizza and The Park will be selling concessions at their stands along with other vendors on hand. Part of the money collected will go to help our cause! Restrooms will be located at the office and the main pavilion near the event area. There will be 2 routes available. A 1 mile run/walk route will be located on the walking track. The 5K route will take place throughout the park grounds, ending the last mile on the walking track. Both will start and finish from the same area near the main entrance to the park, flags will clearly be posted to mark the Start and Finish. Be sure to hang around for the final unified color throw at the stage.